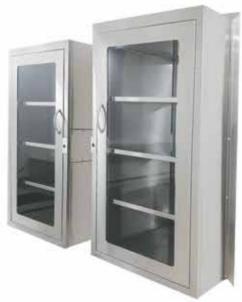

## **UPRIGHT CABINET**

Upright Cabinet 20 Pegion Holes

PMED - UCPH

**Upright Cabinet 4 Hinged Doors** 

PMED - UC4HD

Upright Cabinet 3 Hinged Glass Doors

PMED - UC 3HGD

Upright Cabinet 2 Solid Sliding Doors.

## **UPRIGHT CABINET**

**Operation Theatre Unit** 

Upright Cabinet 2 Hinged Glass Doors with 4 Drawers

PMED - UC 2HD 4D

Upright Cabinet with 2 Sliding Glass door

PMED - UC 2SGD

**Upright Cabinet 2 Hinged Glass Doors** 