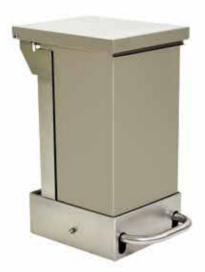

## **DUST BIN**

Stainless Steel Dustbin 60 ltr
PMED - SDB 60

Powder Coated Dustbin 60 ltr
PMED - PDB 60

Stainless Steel Dustbin 20 ltr
PMED - SDB 20

Powder Coated Dustbin 20 ltr
PMED - PDB 20