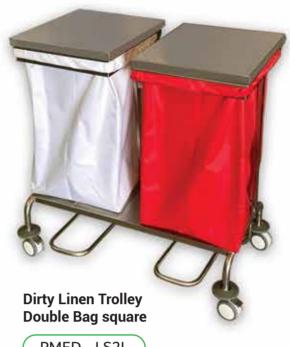

# LAUNDRY

Linen Skip with Lid

PMED - LS1L

PMED - LS2L

**Dirty Linen Trolley Double Bag Round** 

PMED - LS2R

Dirty Linen Trolley Single Bag Square with Lid"

PMED - DL1L