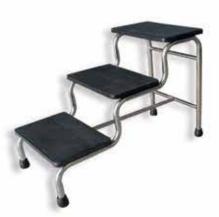

PMED - VASC

Single Step Foot Stool with One Side Hand Rail

PMED - SSFR

**Triple Step Foot Stool** 

PMED - TSF