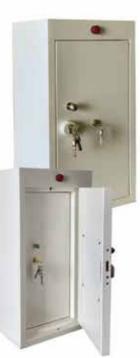

# NARCOTIC CABINETS

**Narcotic Cabinet with Number Lock** 

PMED - NC 2DEL

**Narcotic Cabinet with Double Door** 

PMED - NC2D

**Narcotic Cabinet with Single Door** 

PMED - NC1D

#### **NARCOTIC CABINETS**

Upright Narcotic Cabinet with Double Doors and Electronic Number Lock

PMED - NC 2UL

Upright Narcotic Cabinet with Single Door& Locks(Powder Coated)

PMED - NC 1UPC

**Narcotic Cabinet with Full Inner Door** 

PMED - NC1DD

Narcotic Cabinet with Full Inner Door- Powder Coated

PMED - NCD PC

Upright Narcotic Cabinet with Single Door

PMED - NC U1D