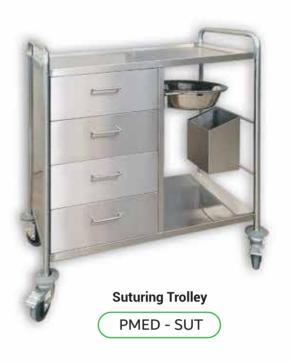

### **DIRTY UTILITY**

Catheter Basket -Long
PMED - CB

Double station scrub sink-Wall Mounted

PMED - DSU

Single Station Scrub Sink

PPOP - SSU

**Double Station Scrub Sink** 

PPOP - DSU