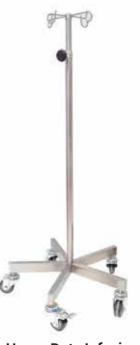

### **INFUSION STAND**

**Infusion Stand with Nylon Base** 

PMED - IVN

**Syringe Pump Stand** 

PMED - IVSP

**Mobile Suction Trolley** 

PMED - IVST

Heavy Duty Spider Leg Base Infusion Stand

PMED - IVSL

Infusion Stand with Stainless Steel Base

PMED - IVSS

**Heavy Duty Infusion Stand** 

PMED - IVHD