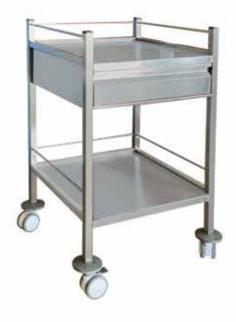

Dressing Trolley with 1 Drawer

PMED - DTR1

Dressing Trolley with 3 Drawers

PMED - DTR3

Dressing Trolley
PMED - DTR

Deressing Trolley 2 Drawers

PMED - DTR2

Swab Trolley
PMED - SWB