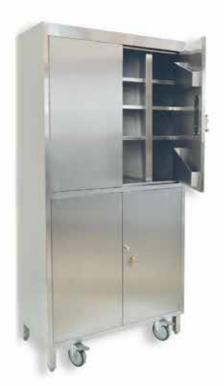

## **UPRIGHT CABINET**

**Operation Theatre Unit** 

Upright Cabinet 2 Hinged Glass Doors with 4 Drawers

PMED - UC 2HD 4D

Upright Cabinet with 2 Sliding Glass door

PMED - UC 2SGD

**Upright Cabinet 2 Hinged Glass Doors** 

PMED - UC 2 HGD