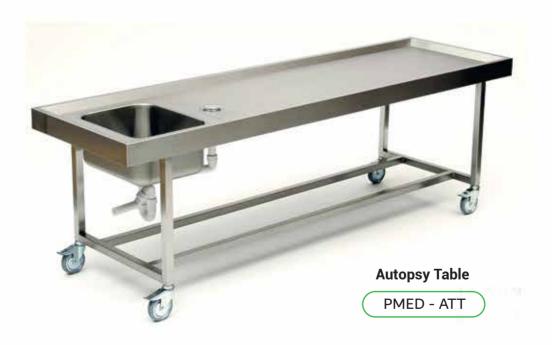

Mounted

PMED - SDT



**Soap Dispenser- Normal** 

PMED - SDW

# DENTAL





**Dental Cabinet** 

PMED - DTL2

## **BABY CRIB**





**Sharp Container Trolley** 

PMED - SCT



**Baby Bassinet Trolley** 

PMED - BBT

## **LEAD APRON HANGER**





## **BEDS AND COUCHES**



**Examination Couch** 

PMED - EC1



**Gynecology Examination Couch** 

PMED - ECG



PMED - ECR



### PEDIATRIC BED



PMED-MST



PMED - BBC



**Bed Side Cabinet** 

PMED - 70

### **INFUSION STAND**



**Infusion Stand with Nylon Base** 

PMED - IVN



**Syringe Pump Stand** 

PMED - IVSP



**Mobile Suction Trolley** 

PMED - IVST



Heavy Duty Spider Leg Base Infusion Stand

PMED - IVSL



Infusion Stand with Stainless Steel Base

PMED - IVSS



**Heavy Duty Infusion Stand** 

PMED - IVHD

# CADAVER TROLLEY





# **LOCKERS**



Locker with Single Door

PMED - LSID

Locker with Three Door

PMED - LS3P





### **PASS THROUGH**



Pass through Chamber Sliding Door

PMED - PASD



Pass through Chamber Hinged Door

PMED - PAHD



Pass through Window Hinged Door -Touchless Sensor

PMED - PATS

### **BASE AND WALL CABINET**



Base Cabinet with Sliding Doors

PMED - BCSD



Base Cabinet with 8 Drawers

PMED - BCD8



Wall Cabinet with Sliding Door

PMED - WCSD



First Aid Box
PMED - FAB



# NARCOTIC CABINETS



**Narcotic Cabinet with Number Lock** 

PMED - NC 2DEL



**Narcotic Cabinet with Double Door** 

PMED - NC2D



**Narcotic Cabinet with Single Door** 

PMED - NC1D

#### **NARCOTIC CABINETS**



Upright Narcotic Cabinet with Double Doors and Electronic Number Lock

PMED - NC 2UL



Upright