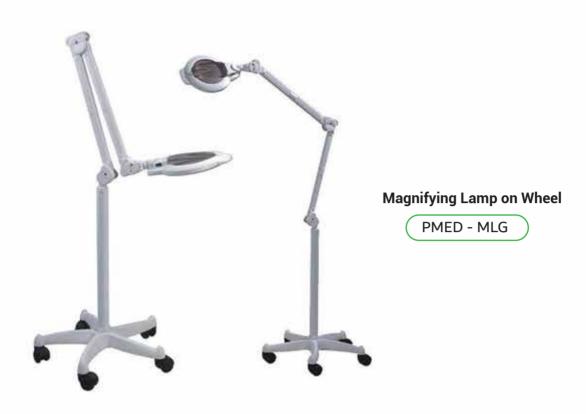

ll Inner Door- Powder Coated

PMED - NCD PC



Upright Narcotic Cabinet with Single Door

PMED - NC U1D

# LAUNDRY



Linen Skip with Lid

PMED - LS1L



PMED - LS2L



**Dirty Linen Trolley Double Bag Round** 

PMED - LS2R



Dirty Linen Trolley Single Bag Square with Lid"

PMED - DL1L

### **LAUNDRY**



Dirty Linen Trolley Single Bag square

PMED - DTS



**Dirty Linen Trolley Single Bag Round** 

PMED - DTR



PMED - BSLC







PMED - LLT

#### **DISPENSERS & PPE HOLDERS**



**PPE Holder Powder Coated** 

PMED - PPE



**PPE Holder Powder Coated with Door** 

PMED - PPED



**Powder coated Gloves Dispenser** 

PMED - PCDG3



**Tissue Dispenser** 

PMED - SSDG1



**Stainless Steel Gloves Dispenser** 

PMED - SSDG3



**Acrylic PPE Holder** 

PMED - PPE ACR

# **EXAMINATION LIGHT**





# **BLOOD DONOR CHAIR**









X-ray film viewer Double Slim

PMED - XVD









#### **Promed Metal Furniture L.L.C-FZ**

P.O. Box: 54256 Dubai - UAE

Tel: 04 2572530

info@promedworld.com www.promedworld.com

Our sister concern:

**Fast Track Metalic Ind LLC** 

P.O.Box 96648 Sharjah - U..A.E

Tel: 06 5351536 www.fasttrackmi.com