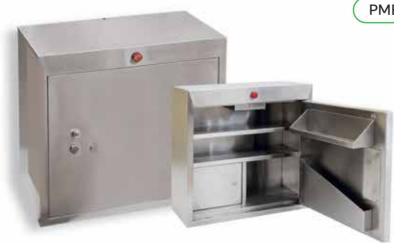

# NARCOTIC CABINETS

**Narcotic Cabinet with Number Lock** 

PMED - NC 2DEL

**Narcotic Cabinet with Double Door** 

PMED - NC2D

**Narcotic Cabinet with Single Door** 

PMED - NC1D

#### **NARCOTIC CABINETS**

Upright Narcotic Cabinet with Double Doors and Electronic Number Lock

PMED - NC 2UL

Upright Narcotic Cabinet with Single Door& Locks(Powder Coated)

PMED - NC 1UPC

**Narcotic Cabinet with Full Inner Door** 

PMED - NC1DD

Narcotic Cabinet with Full Inner Door- Powder Coated

PMED - NCD PC

Upright Narcotic Cabinet with Single Door

PMED - NC U1D