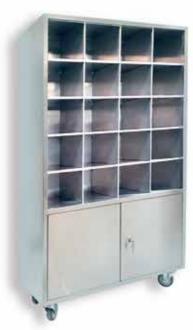

## **UPRIGHT CABINET**

Upright Cabinet 20 Pegion Holes

PMED - UCPH

**Upright Cabinet 4 Hinged Doors** 

PMED - UC4HD

Upright Cabinet 3 Hinged Glass Doors

PMED - UC 3HGD

Upright Cabinet 2 Solid Sliding Doors.