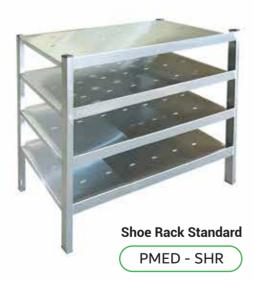

## WARD

Shoe Rack on Wheel
PMED - SRW

Kick Bowl
PMED - KBC

Kick Bucket
PMED - KBK

PMED - WBWM

Wire Basket
PMED - WB