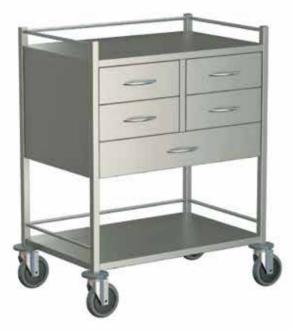

Instrument Trolley with Drawer
PMED - INT 2RD

Instrument Trolley 5 Drawer
PMED - INT 5D

Instrument Trolley 1 Drawer

PMED - INS 1RD

Instrument Trolley 2 Drawer
PMED - INS 2RD

Procedure Trolley 5 Drawer
PMED - PT5D