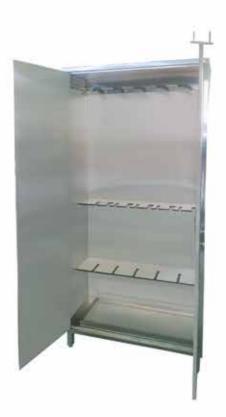

## **UPRIGHT CABINET**

Upright Cabinet 20 Pegion Holes

PMED - UCPH

**Upright Cabinet 4 Hinged Doors** 

PMED - UC4HD

Upright Cabinet 3 Hinged Glass Doors

PMED - UC 3HGD

Upright Cabinet 2 Solid Sliding Doors.

PMED - UC 2SD

## **UPRIGHT CABINET**

**Operation Theatre Unit** 

Upright Cabinet 2 Hinged Glass Doors with 4 Drawers

PMED - UC 2HD 4D

Upright Cabinet with 2 Sliding Glass door

PMED - UC 2SGD

**Upright Cabinet 2 Hinged Glass Doors** 

PMED - UC 2 HGD