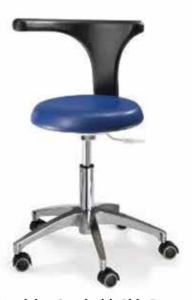

# **STOOLS**

Revolving Stool
PMED - RS

Revolving Stool - Low Backrest

PMED - RSC

Revolving Stool SS Seat

PMED - RSS

Revolving Stool with High Backrest

PMED - RSCH