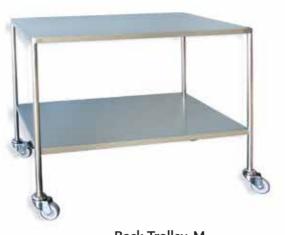

Platform Trolley
PMED - PLT

Back Trolley -S
PMED - BT-S

Back Trolley-M
PMED - BT-M

Dressing Trolley with Two drawers

PMED - DT2

Dressing Trolley
PMED - DT

PMED - INT

Instrument Trolley with Rails