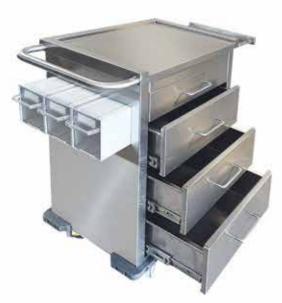

## CART

Procedure Cart with 4 Drawers & 3 Tilt Bin

PMED - PC

Anesthesia Cart
PMED - ANC

## CART

Medication Cart Powder Coated

PMED - MCT PC

CSSD Sterile Transport Trolley
PMED - CST 90

Medication Cart Stainless Steel
PMED - MCT