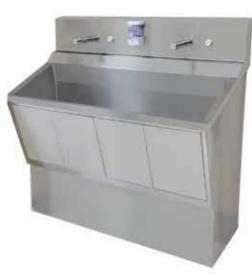

### **DIRTY UTILITY**

Catheter Basket -Long
PMED - CB

Double station scrub sink-Wall Mounted

PMED - DSU

Single Station Scrub Sink

PPOP - SSU

**Double Station Scrub Sink** 

PPOP - DSU