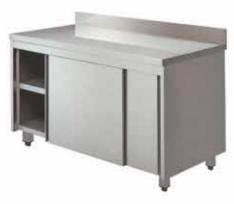

#### **SINK CABINETS & TABLES**

Tripple Bowl Sink Table with Under Shelf

PMED - TR SU

Wall Cabinet with Sliding Glass Doors

#### **SINK CABINETS & TABLES**

Double Bowl Sink Cabinet with Sliding Doors

PMED - BC SD 2B

Hand Wash Sink- Knee Operated

PMED - HWS

Sink Cabinet with Hinged Doors

PMED - BC HD 1B

Single Bowl Sink with Undershelf