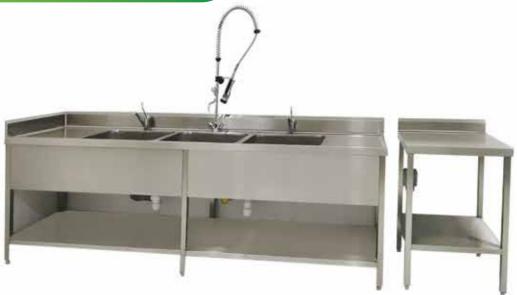

#### **SINK CABINETS & TABLES**

Tripple Bowl Sink Table with Under Shelf

PMED - TR SU

Wall Cabinet with Sliding Glass Doors