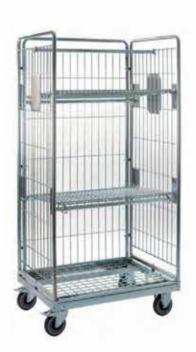

Transport Trolley
PMED - TT

Hydraulic Mayo Trolley

PMED - HMT

Mayo Trolley 4 wheel
PMED - MT

Ortho Trolley
PMED - ORT

Sterile Transport Trolley

PMED - STR

Sterile Bascket Trolley
PMED - STRB

Platform Trolley
PMED - PLT

Back Trolley -S
PMED - BT-S

Back Trolley-M
PMED - BT-M

Dressing Trolley with Two drawers

PMED - DT2

Dressing Trolley
PMED - DT

PMED - INT

Instrument Trolley with Rails