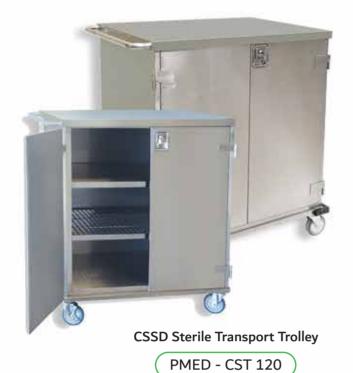

## CART

Medication Cart Powder Coated

PMED - MCT PC

CSSD Sterile Transport Trolley
PMED - CST 90

Medication Cart Stainless Steel
PMED - MCT