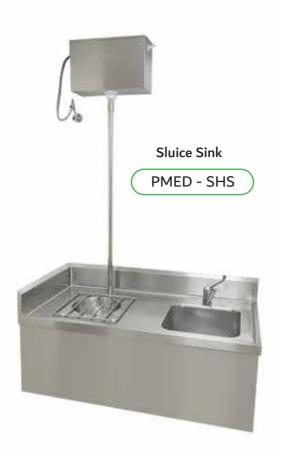

### **DIRTY UTILITY**

Catheter Basket -Long
PMED - CB

Double station scrub sink-Wall Mounted

PMED - DSU

Single Station Scrub Sink

PPOP - SSU

**Double Station Scrub Sink** 

PPOP - DSU