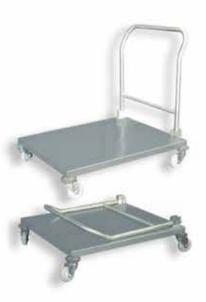

Platform Trolley
PMED - PLT

Back Trolley -S
PMED - BT-S

Back Trolley-M
PMED - BT-M

Dressing Trolley with Two drawers

PMED - DT2

Dressing Trolley
PMED - DT

PMED - INT

Instrument Trolley with Rails