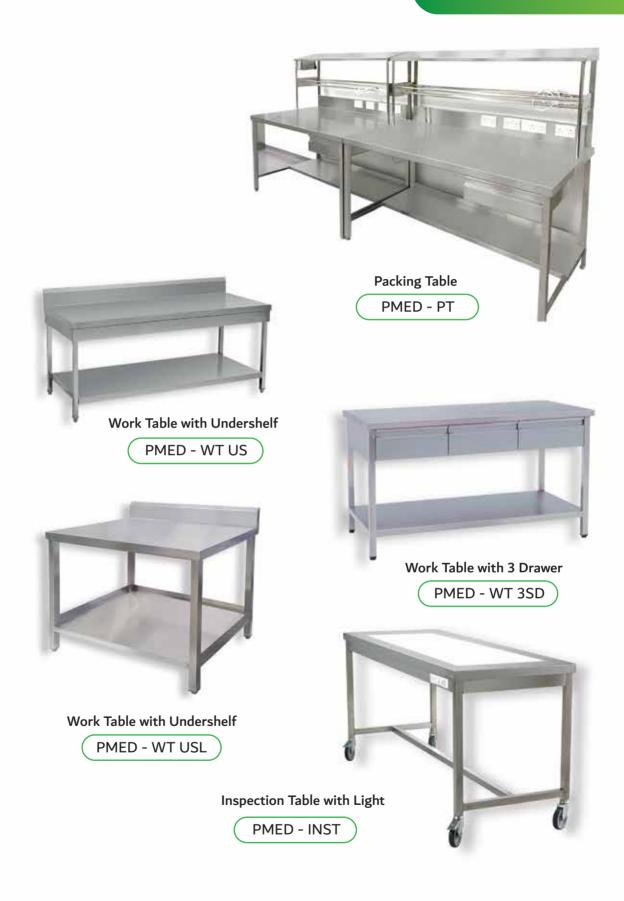

- PT5D



Double Wash Basin Trolley

PMED - DBT



Ortho Service Trolley

PMED - OST



Single Wash Basin Trolley

PMED - SBT



Cylinder Transport Trolley

PMED - CTTS



Cylinder Transport Trolley
PMED - CTTB



Cylinder Stand
PMED - CS



Loading Trolley with Wire Bottom

PMED - LTB

## **UPRIGHT CABINET**



Upright Cabinet 20 Pegion Holes

PMED - UCPH



**Upright Cabinet 4 Hinged Doors** 

PMED - UC4HD



Upright Cabinet 3 Hinged Glass Doors

PMED - UC 3HGD



Upright Cabinet 2 Solid Sliding Doors.

PMED - UC 2SD

## **UPRIGHT CABINET**



**Operation Theatre Unit** 



Upright Cabinet 2 Hinged Glass Doors with 4 Drawers

PMED - UC 2HD 4D





Upright Cabinet with 2 Sliding Glass door

PMED - UC 2SGD

**Upright Cabinet 2 Hinged Glass Doors** 

PMED - UC 2 HGD



## **WORK TABLES**



#### **SINK CABINETS & TABLES**



Tripple Bowl Sink Table with Under Shelf

PMED - TR SU



Wall Cabinet with Sliding Glass Doors



#### **SINK CABINETS & TABLES**





Double Bowl Sink Cabinet with Sliding Doors

PMED - BC SD 2B



Hand Wash Sink- Knee Operated

PMED - HWS



Sink Cabinet with Hinged Doors

PMED - BC HD 1B



Single Bowl Sink with Undershelf

PMED - WT 1B

### **DIRTY UTILITY**











Catheter Basket -Long
PMED - CB



Double station scrub sink-Wall Mounted

PMED - DSU



Single Station Scrub Sink

PPOP - SSU



**Double Station Scrub Sink** 

PPOP - DSU

#### **ENDOSCOPY**



Endoscopic Cabinet with Rotating Holder

PMED - END ID



Endoscopic Cabinet with Glass Door

PMED - END 2GD



Endoscopic Cabinet with Solid Door

PMED - END 2HD

## CART





Procedure Car