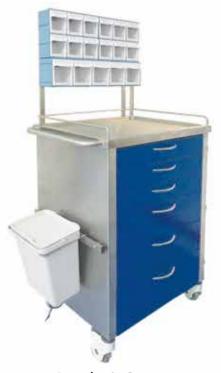

Dressing Trolley with 1 Drawer

PMED - DTR1

Dressing Trolley with 3 Drawers

PMED - DTR3

Dressing Trolley
PMED - DTR

Deressing Trolley 2 Drawers

PMED - DTR2

Swab Trolley
PMED - SWB