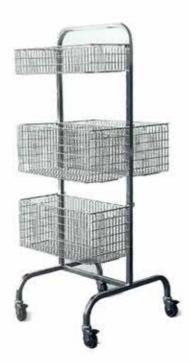

Double Wash Basin Trolley

PMED - DBT

Ortho Service Trolley

PMED - OST

Single Wash Basin Trolley

PMED - SBT

Cylinder Transport Trolley

PMED - CTTS