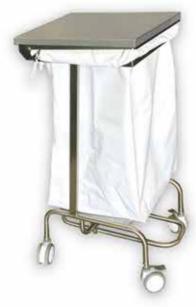

# LAUNDRY

Linen Skip with Lid

PMED - LS1L

PMED - LS2L

**Dirty Linen Trolley Double Bag Round** 

PMED - LS2R

Dirty Linen Trolley Single Bag Square with Lid"

PMED - DL1L

### **LAUNDRY**

Dirty Linen Trolley Single Bag square

PMED - DTS

**Dirty Linen Trolley Single Bag Round** 

PMED - DTR

PMED - BSLC

PMED - LLT