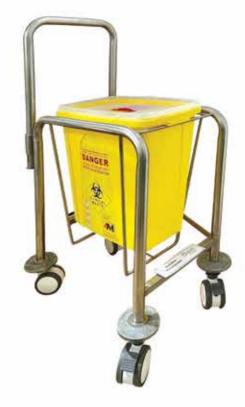

## **BABY CRIB**

**Sharp Container Trolley** 

PMED - SCT

**Baby Bassinet Trolley** 

PMED - BBT