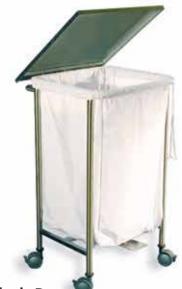

# LAUNDRY

Linen Skip with Lid

PMED - LS1L

PMED - LS2L

**Dirty Linen Trolley Double Bag Round** 

PMED - LS2R

Dirty Linen Trolley Single Bag Square with Lid"

PMED - DL1L