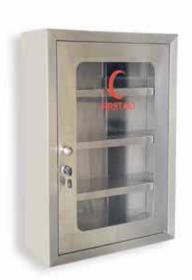

### **BASE AND WALL CABINET**

Base Cabinet with Sliding Doors

PMED - BCSD

Base Cabinet with 8 Drawers

PMED - BCD8

Wall Cabinet with Sliding Door

PMED - WCSD

First Aid Box
PMED - FAB