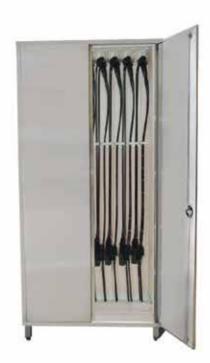

# NARCOTIC CABINETS

**Narcotic Cabinet with Number Lock** 

PMED - NC 2DEL

**Narcotic Cabinet with Double Door** 

PMED - NC2D

**Narcotic Cabinet with Single Door** 

PMED - NC1D

#### **NARCOTIC CABINETS**

Upright Narcotic Cabinet with Double Doors and Electronic Number Lock

PMED - NC 2UL

Upright Narcotic Cabinet with Single Door& Locks(Powder Coated)

PMED - NC 1UPC

**Narcotic Cabinet with Full Inner Door** 

PMED - NC1DD

Narcotic Cabinet with Full Inner Door- Powder Coated

PMED - NCD PC

Upright Narcotic Cabinet with Single Door

PMED - NC U1D