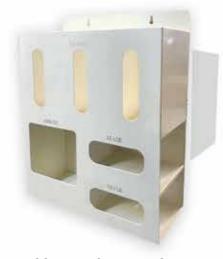

#### **DISPENSERS & PPE HOLDERS**

**PPE Holder Powder Coated** 

PMED - PPE

**PPE Holder Powder Coated with Door** 

PMED - PPED

**Powder coated Gloves Dispenser** 

PMED - PCDG3

**Tissue Dispenser** 