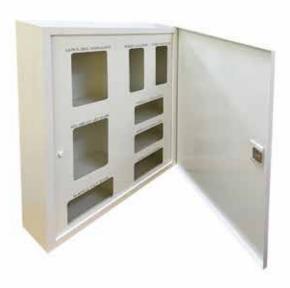

# NARCOTIC CABINETS

**Narcotic Cabinet with Number Lock** 

PMED - NC 2DEL

**Narcotic Cabinet with Double Door** 

PMED - NC2D

**Narcotic Cabinet with Single Door** 

PMED - NC1D

#### **NARCOTIC CABINETS**

Upright Narcotic Cabinet with Double Doors and Electronic Number Lock

PMED - NC 2UL

Upright Narcotic Cabinet with Single Door& Locks(Powder Coated)

PMED - NC 1UPC

**Narcotic Cabinet with Full Inner Door** 