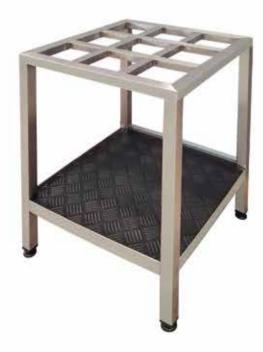

## **STORAGE SHELVING**

Lin Bin Holder Panel- Wall Mounted PMED - LBH

**Heavy Duty Rack Shelving** PMED - HDR

Lin Bin Holder on Wheel PMED - LBW

PMED - SSU

**Wire Shelving Fixed** PMED - WSF

Wire Shelving Adjustable PMED - WSA