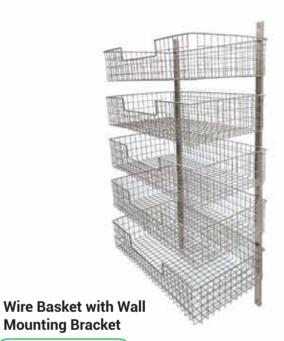

## **STORAGE SHELVING**

Lin Bin Holder Panel- Wall Mounted PMED - LBH

**Heavy Duty Rack Shelving** PMED - HDR

Lin Bin Holder on Wheel PMED - LBW

PMED - SSU

**Wire Shelving Fixed** PMED - WSF

Wire Shelving Adjustable PMED - WSA