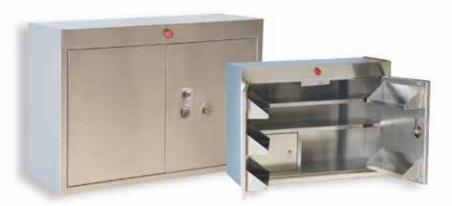

# NARCOTIC CABINETS

**Narcotic Cabinet with Number Lock** 

PMED - NC 2DEL

**Narcotic Cabinet with Double Door** 

PMED - NC2D

**Narcotic Cabinet with Single Door** 

PMED - NC1D

#### **NARCOTIC CABINETS**

Upright Narcotic Cabinet with Double Doors and Electronic Number Lock

PMED - NC 2UL

Upright Narcotic Cabinet with Single Door& Locks(Powder Coated)

PMED - NC 1UPC

**Narcotic Cabinet with Full Inner Door** 

PMED - NC1DD

Narcotic Cabinet with Full Inner Door- Powder Coated

PMED - NCD PC

Upright Narcotic Cabinet with Single Door

PMED - NC U1D