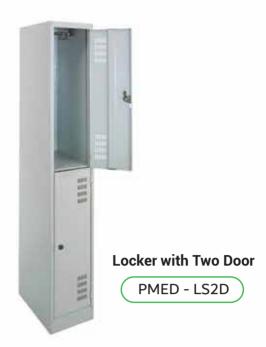

# **LOCKERS**

Locker with Single Door

PMED - LSID

Locker with Three Door

PMED - LS3P