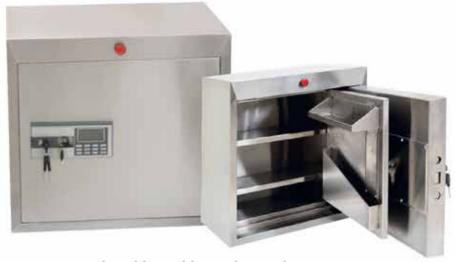

# NARCOTIC CABINETS

**Narcotic Cabinet with Number Lock** 

PMED - NC 2DEL

**Narcotic Cabinet with Double Door** 

PMED - NC2D

**Narcotic Cabinet with Single Door** 

PMED - NC1D

#### **NARCOTIC CABINETS**

Upright Narcotic Cabinet with Double Doors and Electronic Number Lock

PMED - NC 2UL

Upright Narcotic Cabinet with Single Door& Locks(Powder Coated)

PMED - NC 1UPC

**Narcotic Cabinet with Full Inner Door** 