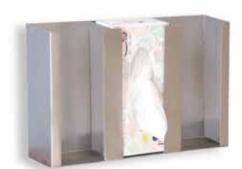

#### **DISPENSERS & PPE HOLDERS**

**PPE Holder Powder Coated** 

PMED - PPE

**PPE Holder Powder Coated with Door** 

PMED - PPED

**Powder coated Gloves Dispenser** 

PMED - PCDG3

**Tissue Dispenser** 

PMED - SSDG1

**Stainless Steel Gloves Dispenser** 

PMED - SSDG3

**Acrylic PPE Holder** 

PMED - PPE ACR