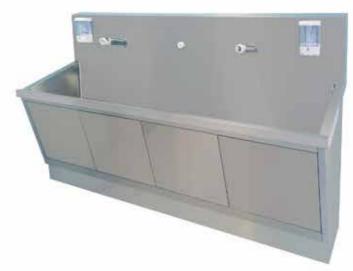

### **DIRTY UTILITY**

Catheter Basket -Long
PMED - CB

Double station scrub sink-Wall Mounted

PMED - DSU

Single Station Scrub Sink

PPOP - SSU

**Double Station Scrub Sink** 

PPOP - DSU