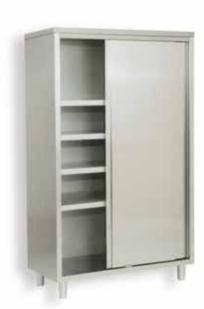

## **UPRIGHT CABINET**

Upright Cabinet 20 Pegion Holes

PMED - UCPH

**Upright Cabinet 4 Hinged Doors** 

PMED - UC4HD

Upright Cabinet 3 Hinged Glass Doors

PMED - UC 3HGD

Upright Cabinet 2 Solid Sliding Doors.

PMED - UC 2SD