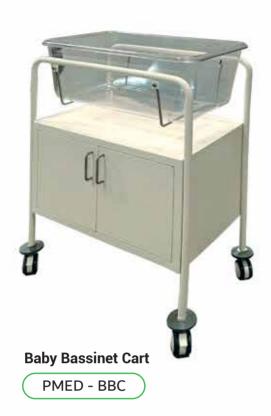

ingle Step Foot Stool- Stainless Steel

PMED - SSS



Double Step Foot Stool with Two Side Rail

PMED - VASC



Single Step Foot Stool with One Side Hand Rail

PMED - SSFR



**Triple Step Foot Stool** 

PMED - TSF

## WARD



3 Fold Ward Screen
PMED - 3FWS



Bed pan/Urinal Holder

PMED - BUH



Brush Dispenser
PMED - BD



Urine Bag Holder
PMED - UBH



## WARD



Shoe Rack on Wheel
PMED - SRW



Kick Bowl
PMED - KBC



Kick Bucket
PMED - KBK



PMED - WBWM





Wire Basket
PMED - WB

## WARD



Patient Chart Holder- Stainless Steel

PMED - PCSS



Patient Chart Holder -Plastic

PMED - PC ACR



Soap Dispenser Ebow Operated

PMED - SDL



Soap Dispenser Table Mounted

PMED - SDT



**Soap Dispenser- Normal** 

PMED - SDW

# DENTAL





**Dental Cabinet** 

PMED - DTL2

## **BABY CRIB**





**Sharp Container Trolley** 

PMED - SCT



**Baby Bassinet Trolley** 

PMED - BBT

## **LEAD APRON HANGER**





## **BEDS AND COUCHES**



**Examination Couch** 

PMED - EC1



**Gynecology Examination Couch** 

PMED - ECG



PMED - ECR



### PEDIATRIC BED



PMED-MST



PMED - BBC



**Bed Side Cabinet** 

PMED - 70

### **INFUSION STAND**



**Infusion Stand with Nylon Base** 

PMED - IVN



**Syringe Pump Stand** 

PMED - IVSP



**Mobile Suction Trolley** 

PMED - IVST



Heavy Duty Spider Leg Base Infusion Stand

PMED - IVSL



Infusion Stand with Stainless Steel Base

PMED - IVSS



**Heavy Duty Infusion Stand** 

PMED - IVHD

# CADAVER TROLLEY





# **LOCKERS**



Locker with Single Door

PMED - LSID

Locker with Three Door

PMED - LS3P





### **PASS THROUGH**



Pass thro