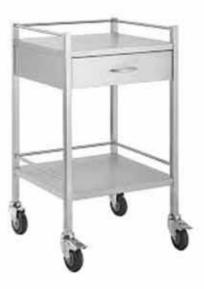

Dressing Trolley with 1 Drawer

PMED - DTR1

Dressing Trolley with 3 Drawers

PMED - DTR3

Dressing Trolley
PMED - DTR

Deressing Trolley 2 Drawers

PMED - DTR2

Swab Trolley
PMED - SWB