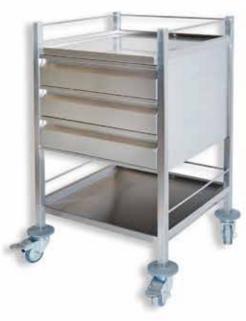

Instrument Trolley with Drawer
PMED - INT 2RD

Instrument Trolley 5 Drawer
PMED - INT 5D

Instrument Trolley 1 Drawer

PMED - INS 1RD

Instrument Trolley 2 Drawer
PMED - INS 2RD

Procedure Trolley 5 Drawer
PMED - PT5D