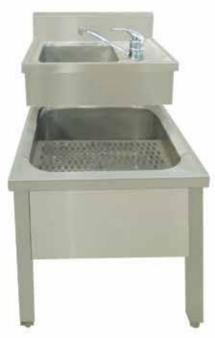

### **DIRTY UTILITY**

Catheter Basket -Long
PMED - CB

Double station scrub sink-Wall Mounted

PMED - DSU

Single Station Scrub Sink

PPOP - SSU

**Double Station Scrub Sink** 

PPOP - DSU