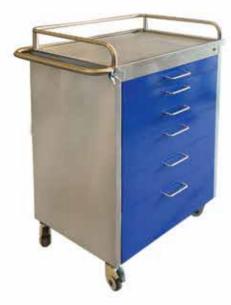

Transport Trolley
PMED - TT

Hydraulic Mayo Trolley

PMED - HMT

Mayo Trolley 4 wheel
PMED - MT

Ortho Trolley
PMED - ORT

Sterile Transport Trolley

PMED - STR

Sterile Bascket Trolley
PMED - STRB