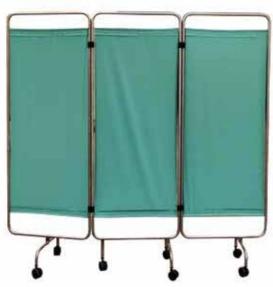

## WARD

3 Fold Ward Screen
PMED - 3FWS

Bed pan/Urinal Holder

PMED - BUH

Brush Dispenser
PMED - BD

Urine Bag Holder
PMED - UBH