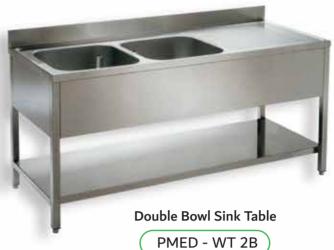

#### **SINK CABINETS & TABLES**

Double Bowl Sink Cabinet with Sliding Doors

PMED - BC SD 2B

Hand Wash Sink- Knee Operated

PMED - HWS

Sink Cabinet with Hinged Doors

PMED - BC HD 1B

Single Bowl Sink with Undershelf

PMED - WT 1B