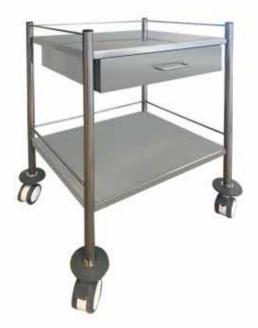

Dressing Trolley with 1 Drawer

PMED - DTR1

Dressing Trolley with 3 Drawers

PMED - DTR3

Dressing Trolley
PMED - DTR

Deressing Trolley 2 Drawers

PMED - DTR2

Swab Trolley
PMED - SWB