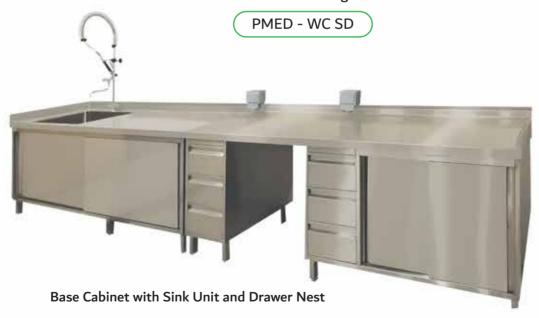

#### **SINK CABINETS & TABLES**

Double Bowl Sink Cabinet with Sliding Doors

PMED - BC SD 2B

Hand Wash Sink- Knee Operated

PMED - HWS

Sink Cabinet with Hinged Doors

PMED - BC HD 1B

Single Bowl Sink with Undershelf