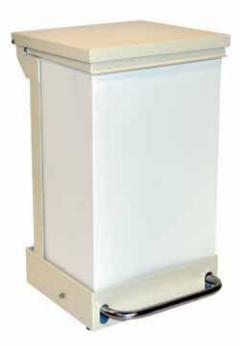

## **DUST BIN**

Stainless Steel Dustbin 60 ltr
PMED - SDB 60

Powder Coated Dustbin 60 ltr
PMED - PDB 60

Stainless Steel Dustbin 20 ltr
PMED - SDB 20

Powder Coated Dustbin 20 ltr
PMED - PDB 20