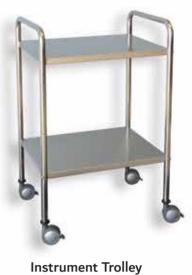

Platform Trolley
PMED - PLT

Back Trolley -S
PMED - BT-S

Back Trolley-M
PMED - BT-M

Dressing Trolley with Two drawers

PMED - DT2

Dressing Trolley
PMED - DT

PMED - INT

Instrument Trolley with Rails

PMED - INTR

PMED - ST2

Service Trolley

PMED - ST3

Instrument Trolley with 3 Shelf

PMED - INTR3

PMED - INT 2R

Instrument Trolley with 3 Shelf
PMED - INT3