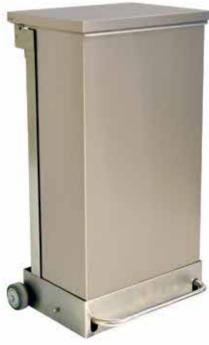

## **DUST BIN**

Stainless Steel Dustbin 60 ltr
PMED - SDB 60

Powder Coated Dustbin 60 ltr
PMED - PDB 60

Stainless Steel Dustbin 20 ltr
PMED - SDB 20

Powder Coated Dustbin 20 ltr
PMED - PDB 20