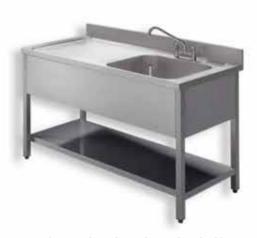

#### **SINK CABINETS & TABLES**

Tripple Bowl Sink Table with Under Shelf

PMED - TR SU

Wall Cabinet with Sliding Glass Doors