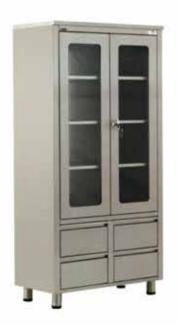

## **UPRIGHT CABINET**

**Operation Theatre Unit** 

Upright Cabinet 2 Hinged Glass Doors with 4 Drawers

PMED - UC 2HD 4D

Upright Cabinet with 2 Sliding Glass door

PMED - UC 2SGD

**Upright Cabinet 2 Hinged Glass Doors** 