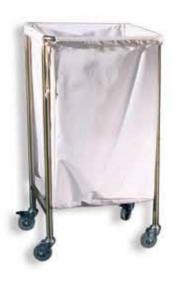

### **LAUNDRY**

Dirty Linen Trolley Single Bag square

PMED - DTS

**Dirty Linen Trolley Single Bag Round** 

PMED - DTR

PMED - BSLC

PMED - LLT