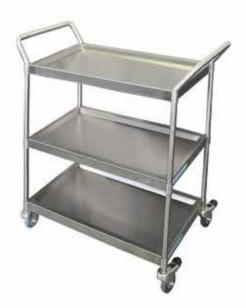

Platform Trolley
PMED - PLT

Back Trolley -S
PMED - BT-S

Back Trolley-M
PMED - BT-M

Dressing Trolley with Two drawers

PMED - DT2

Dressing Trolley
PMED - DT

PMED - INT

Instrument Trolley with Rails

PMED - INTR

PMED - ST2

Service Trolley

PMED - ST3

Instrument Trolley with 3 Shelf

PMED - INTR3

PMED - INT 2R

Instrument Trolley with 3 Shelf
PMED - INT3