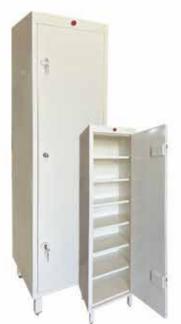

# **LOCKERS**

Locker with Single Door

PMED - LSID

Locker with Three Door

PMED - LS3P