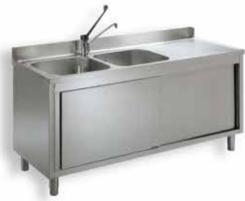

#### **SINK CABINETS & TABLES**

Double Bowl Sink Cabinet with Sliding Doors

PMED - BC SD 2B

Hand Wash Sink- Knee Operated

PMED - HWS

Sink Cabinet with Hinged Doors

PMED - BC HD 1B

Single Bowl Sink with Undershelf