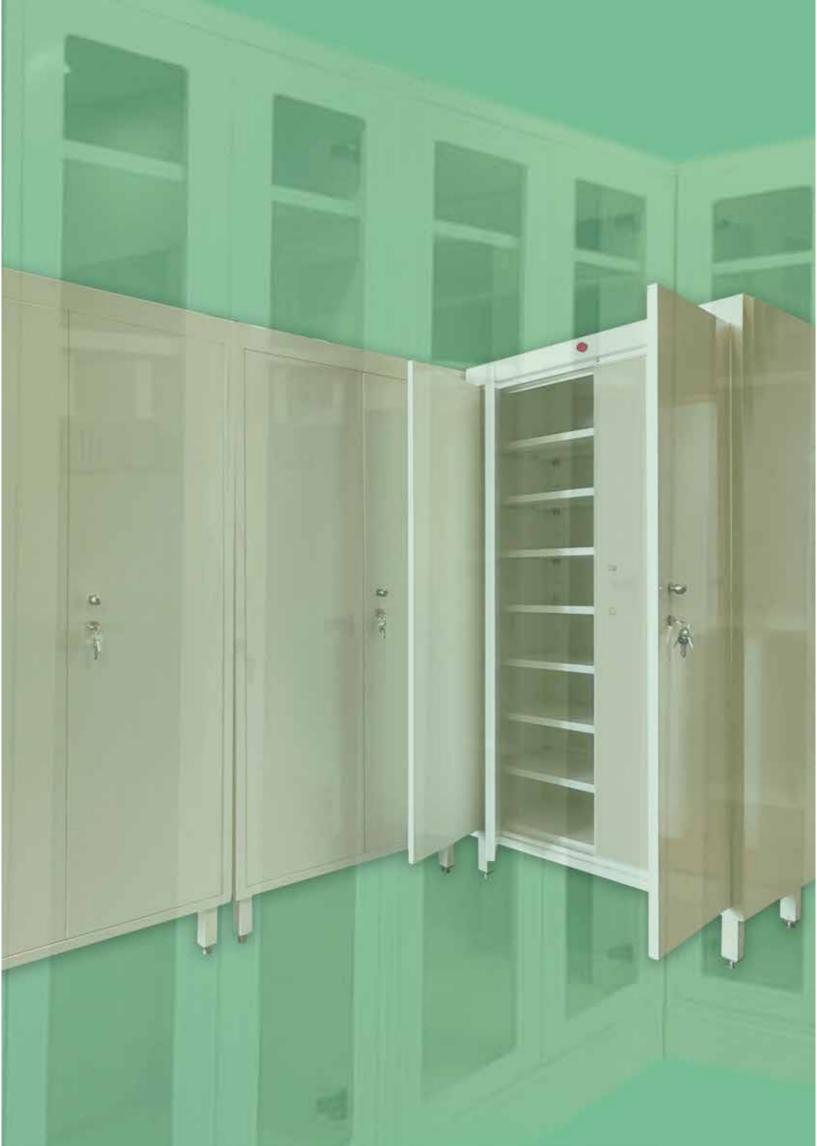

## **UPRIGHT CABINET**

Upright Cabinet 20 Pegion Holes

PMED - UCPH

**Upright Cabinet 4 Hinged Doors** 

PMED - UC4HD

Upright Cabinet 3 Hinged Glass Doors

PMED - UC 3HGD

Upright Cabinet 2 Solid Sliding Doors.

## **UPRIGHT CABINET**

**Operation Theatre Unit** 

Upright Cabinet 2 Hinged Glass Doors with 4 Drawers

PMED - UC 2HD 4D

Upright Cabinet with 2 Sliding Glass door

PMED - UC 2SGD

**Upright Cabinet 2 Hinged Glass Doors** 