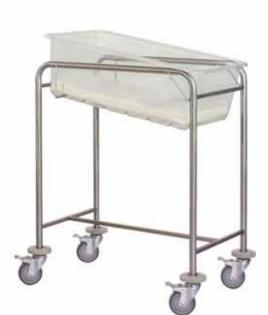

## **BABY CRIB**

**Sharp Container Trolley** 

PMED - SCT

**Baby Bassinet Trolley** 

PMED - BBT