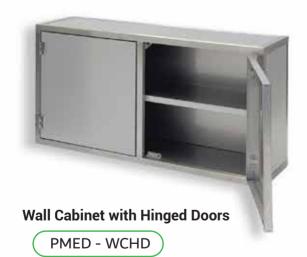

### **BASE AND WALL CABINET**

Base Cabinet with Sliding Doors

PMED - BCSD

Base Cabinet with 8 Drawers

PMED - BCD8

Wall Cabinet with Sliding Door

PMED - WCSD

First Aid Box
PMED - FAB