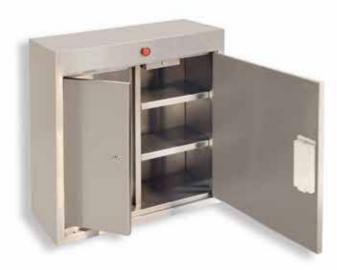

## **UPRIGHT CABINET**

Upright Cabinet 20 Pegion Holes

PMED - UCPH

**Upright Cabinet 4 Hinged Doors** 

PMED - UC4HD

Upright Cabinet 3 Hinged Glass Doors

PMED - UC 3HGD

Upright Cabinet 2 Solid Sliding Doors.

PMED - UC 2SD