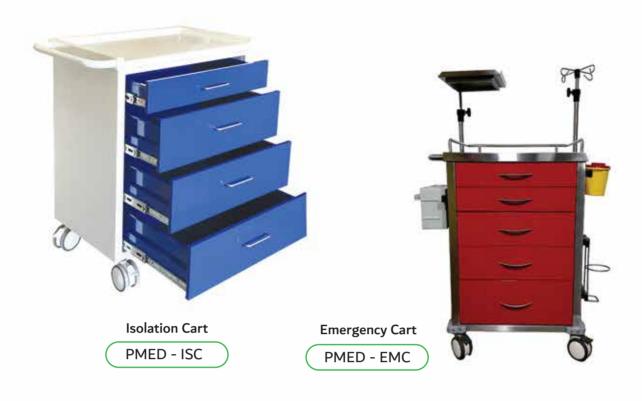

## CART

Procedure Cart with 4 Drawers & 3 Tilt Bin

PMED - PC

Anesthesia Cart
PMED - ANC

## CART

Medication Cart Powder Coated

PMED - MCT PC

CSSD Sterile Transport Trolley
PMED - CST 90

Medication Cart Stainless Steel
PMED - MCT