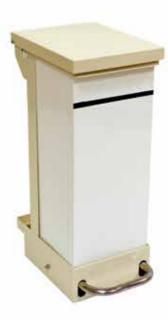

## **DUST BIN**

Stainless Steel Dustbin 60 ltr
PMED - SDB 60

Powder Coated Dustbin 60 ltr
PMED - PDB 60

Stainless Steel Dustbin 20 ltr
PMED - SDB 20

Powder Coated Dustbin 20 ltr
PMED - PDB 20