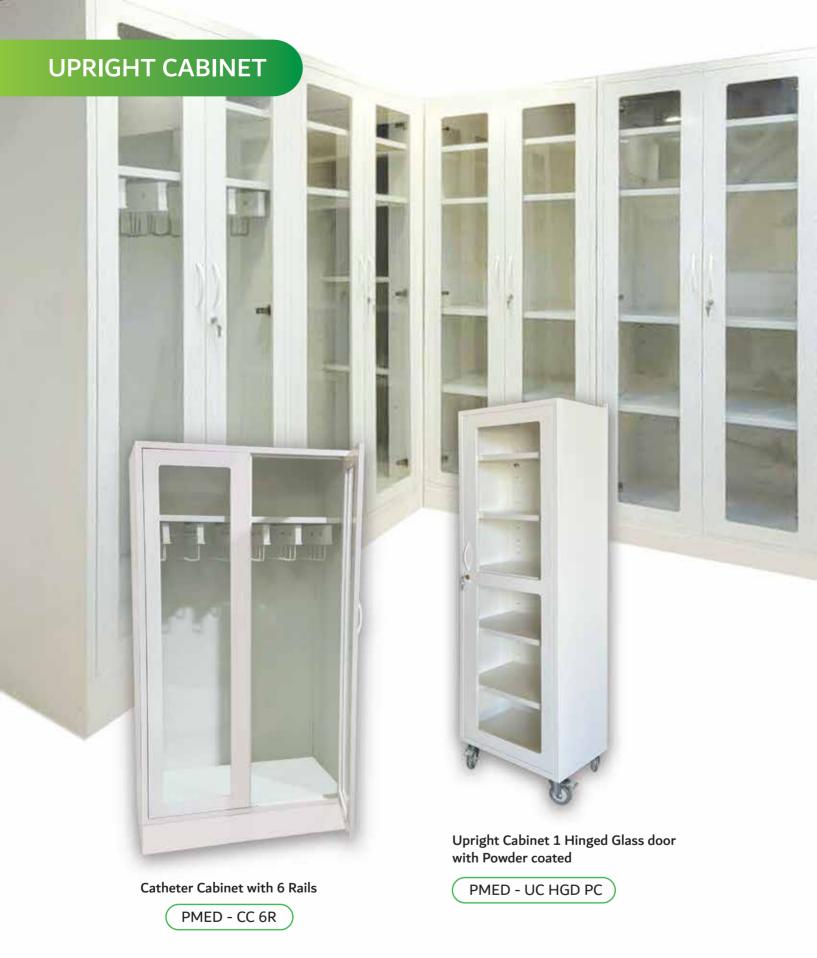

## **UPRIGHT CABINET**

Upright Cabinet 20 Pegion Holes

PMED - UCPH

**Upright Cabinet 4 Hinged Doors** 

PMED - UC4HD

Upright Cabinet 3 Hinged Glass Doors

PMED - UC 3HGD

Upright Cabinet 2 Solid Sliding Doors.

## **UPRIGHT CABINET**

**Operation Theatre Unit** 

Upright Cabinet 2 Hinged Glass Doors with 4 Drawers

PMED - UC 2HD 4D

Upright Cabinet with 2 Sliding Glass door

PMED - UC 2SGD

**Upright Cabinet 2 Hinged Glass Doors** 