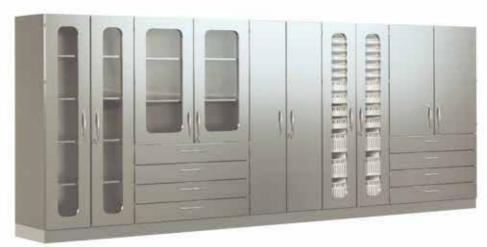

## **UPRIGHT CABINET**

**Operation Theatre Unit** 

Upright Cabinet 2 Hinged Glass Doors with 4 Drawers

PMED - UC 2HD 4D

Upright Cabinet with 2 Sliding Glass door

PMED - UC 2SGD

**Upright Cabinet 2 Hinged Glass Doors** 

PMED - UC 2 HGD