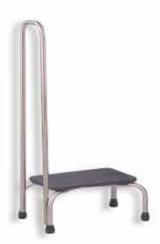

## **FOOT STOOLS**

**Single Step Footstool** 

PMED - SSF

**Double Step Footstool** 

PMED - DSF

Single Step Foot Stool- Stainless Steel

PMED - SSS

Double Step Foot Stool with Two Side Rail