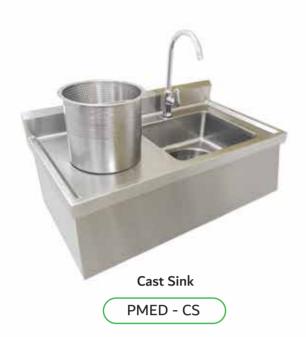

#### **SINK CABINETS & TABLES**

Tripple Bowl Sink Table with Under Shelf

PMED - TR SU

Wall Cabinet with Sliding Glass Doors