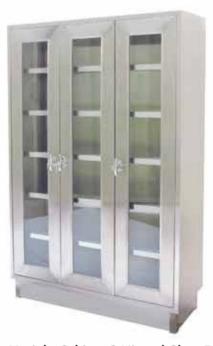

## **UPRIGHT CABINET**

Upright Cabinet 20 Pegion Holes

PMED - UCPH

**Upright Cabinet 4 Hinged Doors** 

PMED - UC4HD

Upright Cabinet 3 Hinged Glass Doors

PMED - UC 3HGD

Upright Cabinet 2 Solid Sliding Doors.