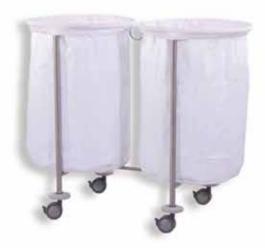

# LAUNDRY

Linen Skip with Lid

PMED - LS1L

PMED - LS2L

**Dirty Linen Trolley Double Bag Round** 

PMED - LS2R

Dirty Linen Trolley Single Bag Square with Lid"

PMED - DL1L

### **LAUNDRY**

Dirty Linen Trolley Single Bag square

PMED - DTS

**Dirty Linen Trolley Single Bag Round** 

PMED - DTR

PMED - BSLC

PMED - LLT