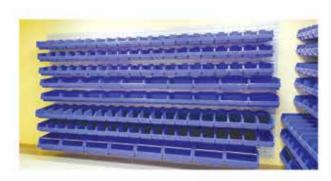

## **STORAGE SHELVING**

Lin Bin Holder Panel- Wall Mounted PMED - LBH

**Heavy Duty Rack Shelving** PMED - HDR

Lin Bin Holder on Wheel PMED - LBW

PMED - SSU

**Wire Shelving Fixed** PMED - WSF

Wire Shelving Adjustable PMED - WSA