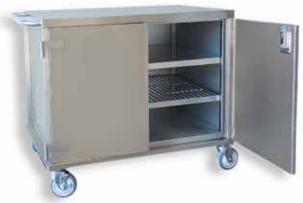

### **BASE AND WALL CABINET**

Base Cabinet with Sliding Doors

PMED - BCSD

Base Cabinet with 8 Drawers

PMED - BCD8

Wall Cabinet with Sliding Door

PMED - WCSD

First Aid Box
PMED - FAB