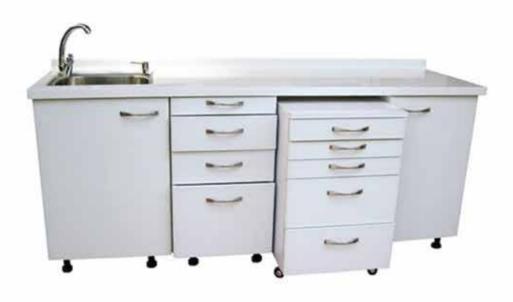

D - SSF



**Double Step Footstool** 

PMED - DSF



Single Step Foot Stool- Stainless Steel

PMED - SSS



Double Step Foot Stool with Two Side Rail

PMED - VASC



Single Step Foot Stool with One Side Hand Rail

PMED - SSFR



**Triple Step Foot Stool** 

PMED - TSF

## WARD



3 Fold Ward Screen
PMED - 3FWS



Bed pan/Urinal Holder

PMED - BUH



Brush Dispenser
PMED - BD



Urine Bag Holder
PMED - UBH



## WARD



Shoe Rack on Wheel
PMED - SRW



Kick Bowl
PMED - KBC



Kick Bucket
PMED - KBK



PMED - WBWM





Wire Basket
PMED - WB

## WARD



Patient Chart Holder- Stainless Steel

PMED - PCSS



Patient Chart Holder -Plastic

PMED - PC ACR



Soap Dispenser Ebow Operated

PMED - SDL



Soap Dispenser Table Mounted

PMED - SDT



**Soap Dispenser- Normal** 

PMED - SDW

# DENTAL





**Dental Cabinet** 

PMED - DTL2

## **BABY CRIB**





**Sharp Container Trolley** 

PMED - SCT



**Baby Bassinet Trolley** 

PMED - BBT

## **LEAD APRON HANGER**





## **BEDS AND COUCHES**



**Examination Couch** 

PMED - EC1



**Gynecology Examination Couch** 

PMED - ECG



PMED - ECR



### PEDIATRIC BED



PMED-MST



PMED - BBC



**Bed Side Cabinet** 

PMED - 70

### **INFUSION STAND**



**Infusion Stand with Nylon Base** 

PMED - IVN



**Syringe Pump Stand** 

PMED - IVSP



**Mobile Suction Trolley** 

PMED - IVST



Heavy Duty Spider Leg Base Infusion Stand

PMED - IVSL



Infusion Stand with Stainless Steel Base

PMED - IVSS



**Heavy Duty Infusion Stand** 

PMED - IVHD

# CADAVER TROLLEY





# **LOCKERS**



Locker with Single Door

PMED - LSID

Locker with Three Do