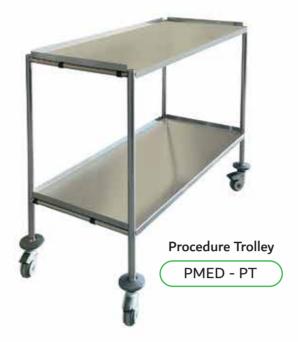

Instrument Trolley with Drawer
PMED - INT 2RD

Instrument Trolley 5 Drawer
PMED - INT 5D

Instrument Trolley 1 Drawer

PMED - INS 1RD

Instrument Trolley 2 Drawer
PMED - INS 2RD

Procedure Trolley 5 Drawer
PMED - PT5D