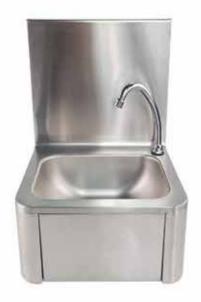

#### **SINK CABINETS & TABLES**

Double Bowl Sink Cabinet with Sliding Doors

PMED - BC SD 2B

Hand Wash Sink- Knee Operated

PMED - HWS

Sink Cabinet with Hinged Doors

PMED - BC HD 1B

Single Bowl Sink with Undershelf