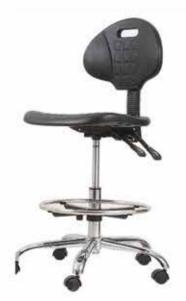

# **STOOLS**

Revolving Stool
PMED - RS

Revolving Stool - Low Backrest

PMED - RSC

Revolving Stool SS Seat

PMED - RSS

Revolving Stool with High Backrest

PMED - RSCH