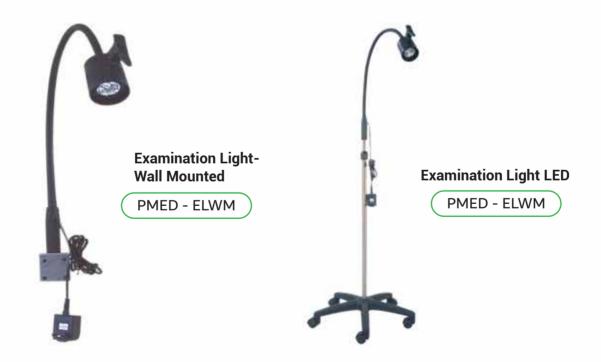

Inner Door- Powder Coated

PMED - NCD PC



Upright Narcotic Cabinet with Single Door

PMED - NC U1D

# LAUNDRY



Linen Skip with Lid

PMED - LS1L



PMED - LS2L



**Dirty Linen Trolley Double Bag Round** 

PMED - LS2R



Dirty Linen Trolley Single Bag Square with Lid"

PMED - DL1L

### **LAUNDRY**



Dirty Linen Trolley Single Bag square

PMED - DTS



**Dirty Linen Trolley Single Bag Round** 

PMED - DTR



PMED - BSLC







PMED - LLT

#### **DISPENSERS & PPE HOLDERS**



**PPE Holder Powder Coated** 

PMED - PPE



**PPE Holder Powder Coated with Door** 

PMED - PPED



**Powder coated Gloves Dispenser** 

PMED - PCDG3



**Tissue Dispenser** 

PMED - SSDG1



**Stainless Steel Gloves Dispenser** 

PMED - SSDG3



**Acrylic PPE Holder** 

PMED - PPE ACR

# **EXAMINATION LIGHT**





# **BLOOD DONOR CHAIR**









X-ray film viewer Double Slim

PMED - XVD









#### **Promed Metal Furniture L.L.C-FZ**

P.O. Box: 54256 Dubai - UAE

Tel: 04 2572530

info@promedworld.com www.promedworld.com

Our sister concern:

**Fast Track Metalic Ind LLC** 

P.O.Box 96648 Sharjah - U..A.E

Tel: 06 5351536 www.fasttrackmi.com