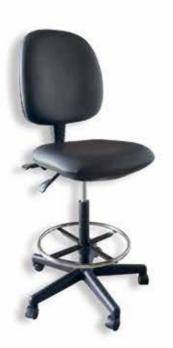

# **STOOLS**

Revolving Stool
PMED - RS

Revolving Stool - Low Backrest

PMED - RSC

Revolving Stool SS Seat

PMED - RSS

Revolving Stool with High Backrest

PMED - RSCH