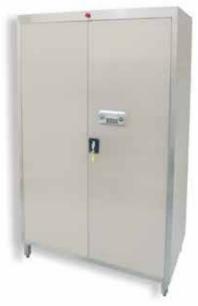

# **LOCKERS**

Locker with Single Door

PMED - LSID

Locker with Three Door

PMED - LS3P