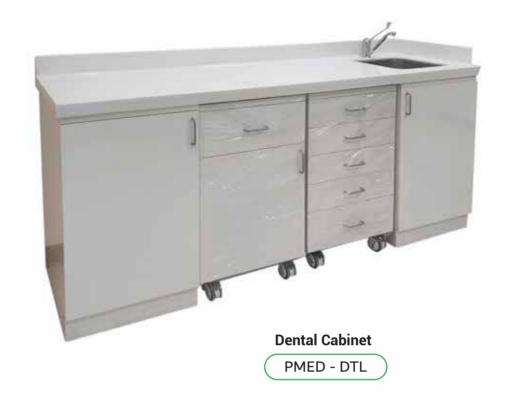

MED - SSF



**Double Step Footstool** 

PMED - DSF



Single Step Foot Stool- Stainless Steel

PMED - SSS



Double Step Foot Stool with Two Side Rail

PMED - VASC



Single Step Foot Stool with One Side Hand Rail

PMED - SSFR



**Triple Step Foot Stool** 

PMED - TSF

## WARD



3 Fold Ward Screen
PMED - 3FWS



Bed pan/Urinal Holder

PMED - BUH



Brush Dispenser
PMED - BD



Urine Bag Holder
PMED - UBH



## WARD



Shoe Rack on Wheel
PMED - SRW



Kick Bowl
PMED - KBC



Kick Bucket
PMED - KBK



PMED - WBWM





Wire Basket
PMED - WB

## WARD



Patient Chart Holder- Stainless Steel

PMED - PCSS



Patient Chart Holder -Plastic

PMED - PC ACR



Soap Dispenser Ebow Operated

PMED - SDL



Soap Dispenser Table Mounted

PMED - SDT



**Soap Dispenser- Normal** 

PMED - SDW

# DENTAL





**Dental Cabinet** 

PMED - DTL2

## **BABY CRIB**





**Sharp Container Trolley** 

PMED - SCT



**Baby Bassinet Trolley** 

PMED - BBT

## **LEAD APRON HANGER**





## **BEDS AND COUCHES**



**Examination Couch** 

PMED - EC1



**Gynecology Examination Couch** 

PMED - ECG



PMED - ECR



### PEDIATRIC BED



PMED-MST



PMED - BBC



**Bed Side Cabinet** 

PMED - 70

### **INFUSION STAND**



**Infusion Stand with Nylon Base** 

PMED - IVN



**Syringe Pump Stand** 

PMED - IVSP



**Mobile Suction Trolley** 

PMED - IVST



Heavy Duty Spider Leg Base Infusion Stand

PMED - IVSL



Infusion Stand with Stainless Steel Base

PMED - IVSS



**Heavy Duty Infusion Stand** 

PMED - IVHD

# CADAVER TROLLEY





# **LOCKERS**



Locker with Single Door

PMED - LSID

Locker with Three