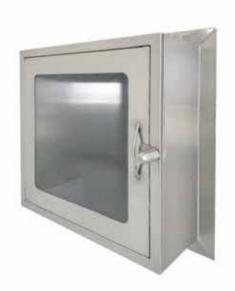

### **PASS THROUGH**

Pass through Chamber Sliding Door

PMED - PASD

Pass through Chamber Hinged Door

PMED - PAHD

Pass through Window Hinged Door -Touchless Sensor

PMED - PATS