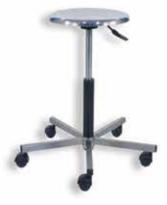

## **FOOT STOOLS**

**Single Step Footstool** 

PMED - SSF

**Double Step Footstool** 

PMED - DSF

Single Step Foot Stool- Stainless Steel

PMED - SSS

Double Step Foot Stool with Two Side Rail

PMED - VASC

Single Step Foot Stool with One Side Hand Rail

PMED - SSFR

**Triple Step Foot Stool** 

PMED - TSF