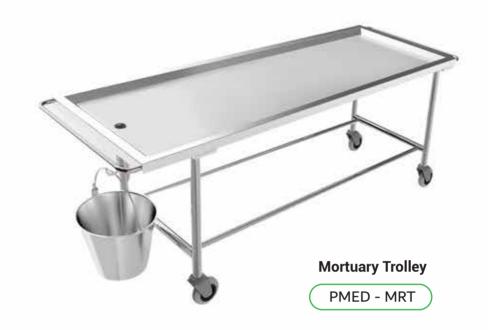

le Mounted

PMED - SDT



**Soap Dispenser- Normal** 

PMED - SDW

# DENTAL





**Dental Cabinet** 

PMED - DTL2

## **BABY CRIB**





**Sharp Container Trolley** 

PMED - SCT



**Baby Bassinet Trolley** 

PMED - BBT

## **LEAD APRON HANGER**





## **BEDS AND COUCHES**



**Examination Couch** 

PMED - EC1



**Gynecology Examination Couch** 

PMED - ECG



PMED - ECR



### PEDIATRIC BED



PMED-MST



PMED - BBC



**Bed Side Cabinet** 

PMED - 70

### **INFUSION STAND**



**Infusion Stand with Nylon Base** 

PMED - IVN



**Syringe Pump Stand** 

PMED - IVSP



**Mobile Suction Trolley** 

PMED - IVST



Heavy Duty Spider Leg Base Infusion Stand

PMED - IVSL



Infusion Stand with Stainless Steel Base

PMED - IVSS



**Heavy Duty Infusion Stand** 

PMED - IVHD

# CADAVER TROLLEY





# **LOCKERS**



Locker with Single Door

PMED - LSID

Locker with Three Door

PMED - LS3P





### **PASS THROUGH**



Pass through Chamber Sliding Door

PMED - PASD



Pass through Chamber Hinged Door

PMED - PAHD



Pass through Window Hinged Door -Touchless Sensor

PMED - PATS

### **BASE AND WALL CABINET**



Base Cabinet with Sliding Doors

PMED - BCSD



Base Cabinet with 8 Drawers

PMED - BCD8



Wall Cabinet with Sliding Door

PMED - WCSD



First Aid Box
PMED - FAB



# NARCOTIC CABINETS



**Narcotic Cabinet with Number Lock** 

PMED - NC 2DEL



**Narcotic Cabinet with Double Door** 

PMED - NC2D



**Narcotic Cabinet with Single Door** 

PMED - NC1D

#### **NARCOTIC CABINETS**



Upright Narcotic Cabinet with Double Doors and Electronic Number Lock

PMED - NC 2UL



Uprigh