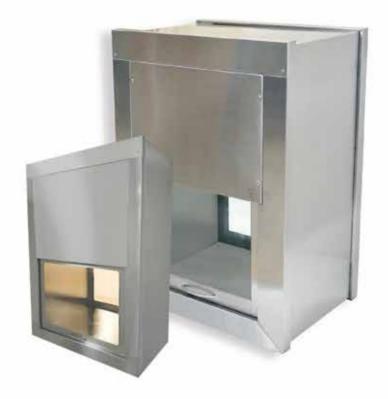

### **PASS THROUGH**

Pass through Chamber Sliding Door

PMED - PASD

Pass through Chamber Hinged Door

PMED - PAHD

Pass through Window Hinged Door -Touchless Sensor

PMED - PATS