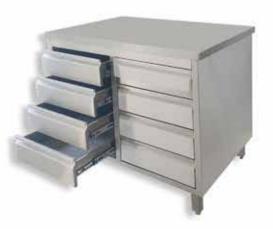

### **BASE AND WALL CABINET**

Base Cabinet with Sliding Doors

PMED - BCSD

Base Cabinet with 8 Drawers

PMED - BCD8

Wall Cabinet with Sliding Door

PMED - WCSD

First Aid Box
PMED - FAB