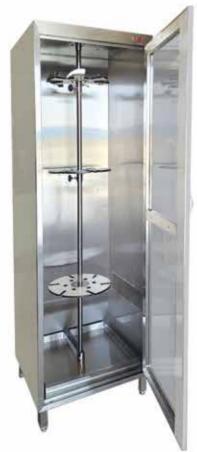

#### **ENDOSCOPY**

Endoscopic Cabinet with Rotating Holder

PMED - END ID

Endoscopic Cabinet with Glass Door

PMED - END 2GD

Endoscopic Cabinet with Solid Door

PMED - END 2HD